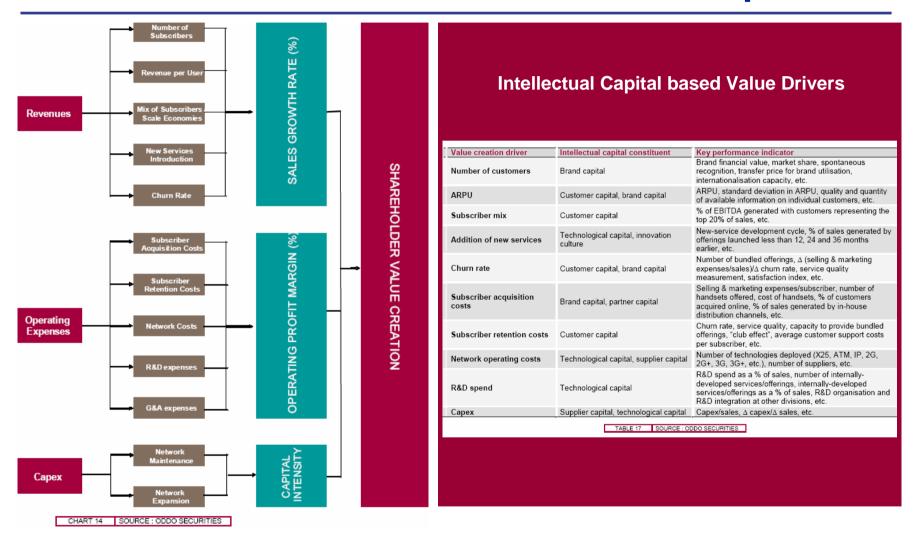

# Intellectual Capital based Value Creation – Value Creation Drivers in Telecom Corporations