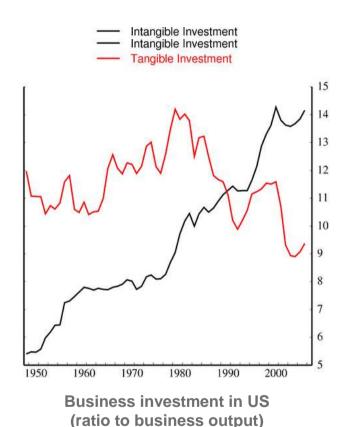

#### Reflected in corporate expenditure:

- Investments in intellectual assets are matching to those in tangible capital
- U.S. intangible business investment was more than \$1 trillion in the late 1990s: software, innovation (R&D, design, etc.) and firm competitiveness (brand, human capital, organisation)
- In first 6 years of this decade: intangible business investment 40% larger than tangible investment