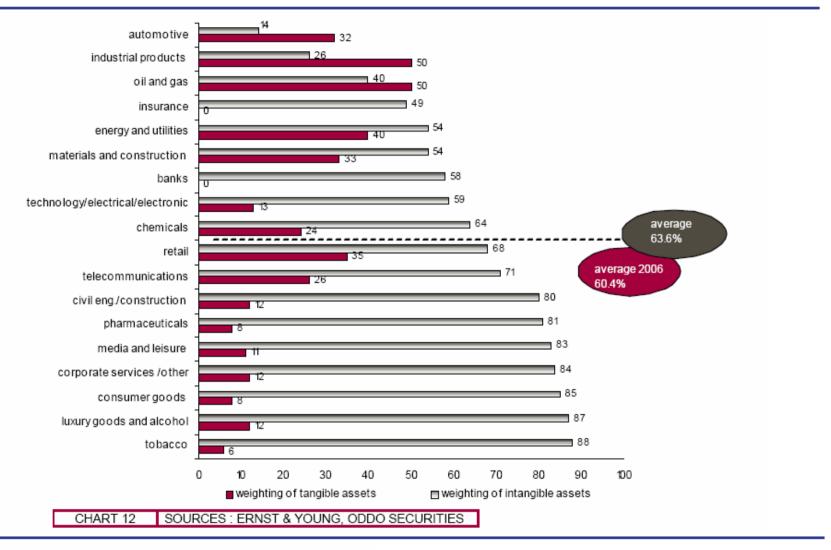

# Intellectual Capital/intangible Assets already dominate in many Industry Sectors

# The Telecom Sector - an Intellectual Capital driven Industry

- Shareholder value creation is not derived exclusively from the state of being licensed to operate network infrastructure to serve subscribers
- The weight of intangible assets in the valuation of the Telecom sector is 71% vs only 26% for tangible assets.
- Long considered to be highly capital-intensive, the sector is now among those whose principal valuation driver is intellectual capital.
- The sound management of intellectual capital plays a key role in value creation for a telecom operator
- Given growth constraints (regulation, subscriber saturation, fierce competition, etc.) and changes in communication methods, an approach based on the analysis of operators' intellectual capital permits the identification of numerous strengths and weaknesses that are revealed much later in companies' financial accounts.
- Innovation is a major opportunity for Telecom equipment makers and a doubleedged sword for Telecom operators