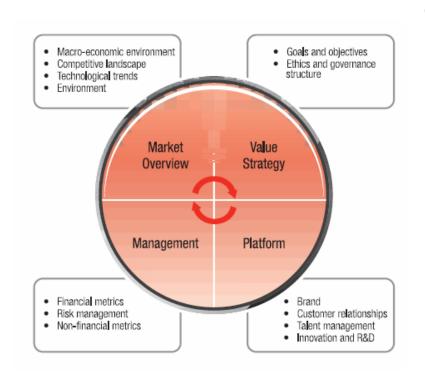

### **OECD Definition of Intellectual Capital/Intellectual Assets (2008):**

'Resource utilised in future value creation without a physical embodiment'. It includes

- Proprietary Knowledge
- Human Capital
- Relational Capital
- Organisational Capital

### **EFFAS Definition of Intellectual Capital/Intellectual Assets (2008):**

- Staff and management skills, human capital
- Software
- R&D and Innovation
- Brands and patents
- Strategies
- Processes
- Relationships with suppliers and customers