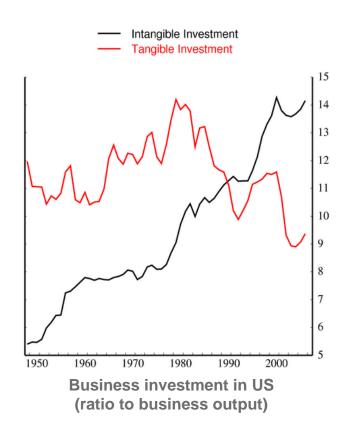

# 20<sup>th</sup> Century - Growing Importance of Intellectual Assets

### Reflected in corporate expenditure:

- Investments in intellectual assets are matching to those in tangible capital
- U.S. intangible business investment was more than \$1 trillion in the late 1990s: software, innovation (R&D, design, etc.) and firm competitiveness (brand, human capital, organisation)
- In first 6 years of this decade: intangible business investment 40% larger than tangible investment

#### • G6 and EU-15:

 R&D-intensive producers and knowledge-intensive service providers in 2002 made up one third of economic output in G6 and EU-15

Sources: Corrado, US Federal Reserve Board (2007);

Hofmann, DB Research (2006); Tojo, OECD (2008)