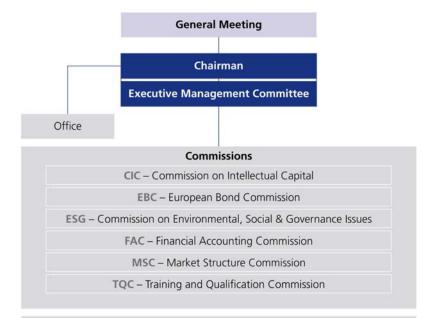

### **EFFAS**

## setting standards with a global footprint I

### **EFFAS** has 6 permanent commissions

### EFFAS Commission on Intellectual Capital (CIC):

- Developing and promoting a framework for investment professionals and corporates
- Models for intellectual asset based value creation
- Sector specific metrics for measurement, disclosure and valuation

### EFFAS European Bond Commission (EBC)

- Fixed income and derivatives standards throughout Europe
- Improving the efficiency of European bond markets
- Provide authoritative information on European bond markets

### EFFAS Commission on ESG (ESG)

- Establishment and coordination of a consistent position by EFFAS on all relevant aspects concerning ESG reporting, measurement and valuation
- Promoting the adoption of KPIs for ESG
- Representing EFFAS at international conferences dealing with ESG

## setting standards with a global footprint II

### EFFAS Financial Accounting Commission (FAC)

- Accounting standards, guidance on analytical methods
- Member in several international financial and accounting bodies (EFRAG -European Financial Reporting Advisory Group, etc.)

### EFFAS Market Structure Commission (MSC)

- Comments on regulatory proposals (EU Commission, CESR, IOSCO, etc.)
- EFFAS position papers
- Pro-active lobbying for the sake of investment professionals

### EFFAS Training and Qualification Commission (TQC)

- Standards on education and examination
- Continuous development of syllabus
- Benchmarking of national educational standards
- Co-ordination of conferences and seminars