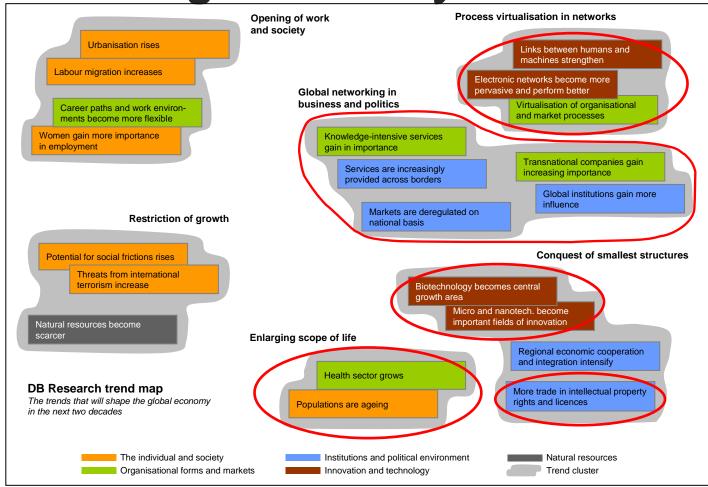

# 2020 - Trends in the global knowledge economy

# Increase of Knowledge Intensity of Goods and Services

#### New forms of division of labour:

- Differentiated sourcing (outsourcing, offshoring)
- Emergence of new value creation networks with intensified cooperation of actors (co-opetition)

### Competitive products based on more complex scientific knowledge:

- Pharmaceuticals (biotechnology)
- New materials (nanotechnology)
- Financial services (mathematics and information sciences)
- Smarter products (cognitive sciences)

### More demanding customers

Ancillary services get more important